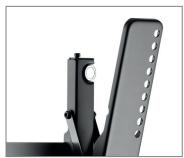

incl. spirit level for a precise alignment of the screen

release device with magnets invisibly lockable on the mount

simple release mechanism

The quick release device on the back via rope-drawn spring-loaded latch is invisible fixable at the mount thanks to the included magnets.

The max. load is 35 kg.

Technical changes reserved | This document is the property of HAGOR Products GmbH. Forwarding and duplication of this document, utilization and communication of its contents are not permitted unless expressly permitted. A violation obliges you to pay compensation. All rights reserved in the event of a patent, utility model or design registration.