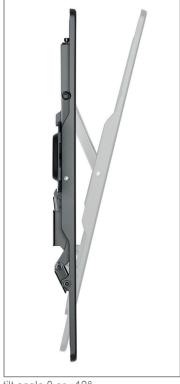

### Item no.: 8404

The wall mount can be tilted to 0 or  $+12^{\circ}$  and is available in black.

The surface is finished with a solvent free, impact and scratch resistant powder coating and is therefore particularly carefree.

# Item no.: 8404

• suitable for single screens 32 - 55" | 81 - 140 cm

Ш

06

60

00

60 mm

- incl. VESA universal mount, min. 100 x 100 up to max. 400 x 400 mm
- landscape or portrait format possible
- incl. integrated spirit level
- 0 / +12° tiltable
- only 30 mm wall distance