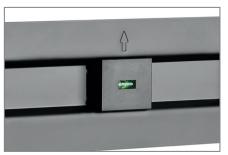

incl. spirit level for a precise alignment of the screen

release device with magnets invisibly lockable on the mount

simple release mechanism