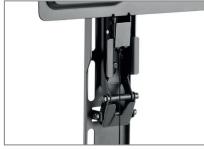

With a wall distance of just 30 mm, the BL Superslim Tilt 400 more than lives up to its name.

A subsequent height adjustment ( $\pm$  8 mm) is possible on both sides, completely independently of each other by using adjusting screws.

height compensation ±8 mm