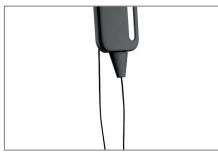

The quick release device on the back via rope-drawn spring-loaded latch is invisible fixable at the mount thanks to the included magnets.

The max. load is 35 kg.

Technical changes reserved | This document is the property of HAGOR Products GmbH. Forwarding and duplication of this document, utilization and communication of its contents are not permitted unless expressly permitted. A violation obliges you to pay compensation. All rights reserved in the event of a patent, utility model or design registration.