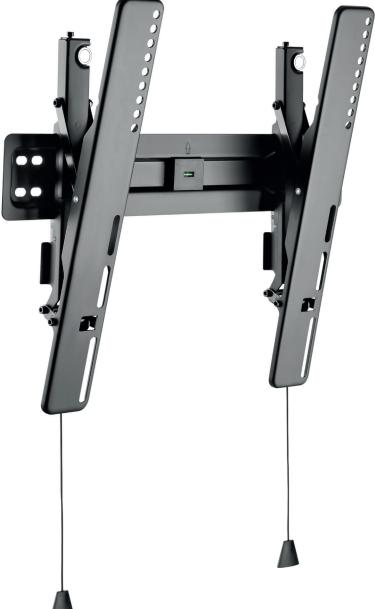

### **BL Superslim Tilt 400** Tiltable wall mount

The BL Superslim Tilt 400 is a tiltable wall mount for screens with a screen diagonal between 32 and 55" (81 - 140 cm).

The VESA universal mount is compatible with screens from at least VESA 100 x 100 mm to a maximum of VESA 400 x 400 mm.

### Item no.: 8404

The wall mount can be tilted to 0 or  $+12^{\circ}$  and is available in black.

The surface is finished with a solvent free, impact and scratch resistant powder coating and is therefore particularly carefree.

# Item no.: 8404

• suitable for single screens 32 - 55" | 81 - 140 cm

Ш

06

60

00

60 mm

- incl. VESA universal mount, min. 100 x 100 up to max. 400 x 400 mm
- landscape or portrait format possible
- incl. integrated spirit level
- 0 / +12° tiltable
- only 30 mm wall distance

- 8 mm height compensation
- incl. quick release device via rope-drawn spring-loaded latch, with magnets for invisible fixing on the wall mount
- 35 kg max. load

502 mm

8 mm

₽

30 mm

min 100 ~ max 400mm

colour: black